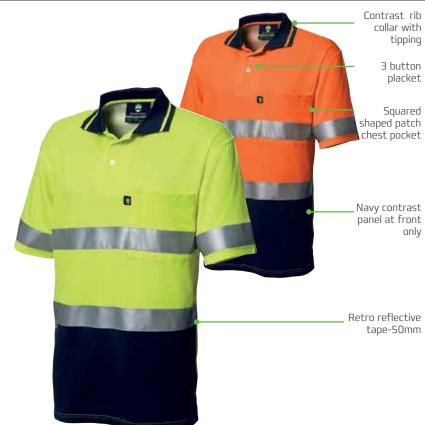

### **FEATURES & BENEFITS**

- Two tone cotton back short sleeve polo
- Two tone contrast panel at front only
- Double hoop tape configuration & single hoop at sleeves
- Australian compliant retro reflective tape 50mm
- Knitted collar and cuff with tipping
- 3 buttons placket
- LHS chest patch pocket with pen partition
- Side seam split